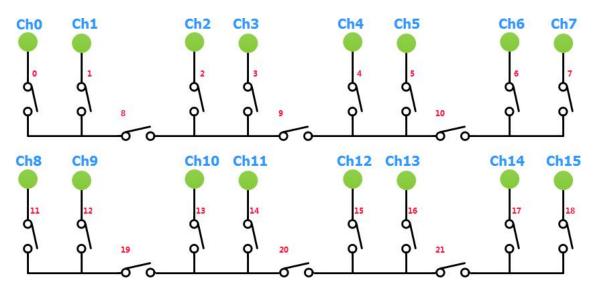

## Schematic diagram of channels and switches:

PM0093 has 16 differential channels, and 22 switches are used for channel switching. The distribution of channels and switches is shown in the figure below